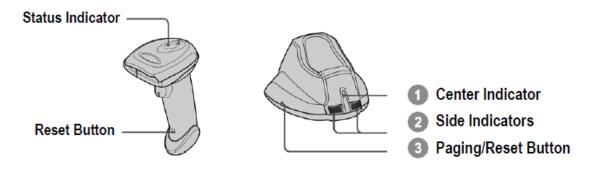

Failing this, please take a paper clip and press the Scanner Reset Button. This will return the scanner to the "uninstall" state.

To set the Smart Cradle to "Uninstall" state, please press and hold the reset button (See "3" on the diagram below) for over 3 seconds until the LED indicator begins to display alternate red and green blinks.

To pair, scan the barcode below and then place the BT scanner on the Smart Cradle.

## **Smart Cradle:**

Center – steady blue; side – steady green: Radio connected

Centre – off; side –steady red: Radio disconnected Alternate red and green blinks: "Uninstall" state